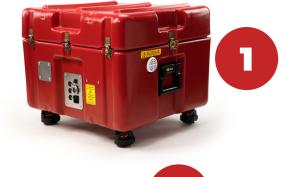

### Introducing... The ALTAPURE PC-R.E.D.

An easy to deploy portable compact unit that has been developed for **RAPID ENVIRONMENTAL DISINFECTION.** It has a rugged case that can go anywhere, providing the same high level disinfection performance as our flagship AP-4 used in healthcare around the world.