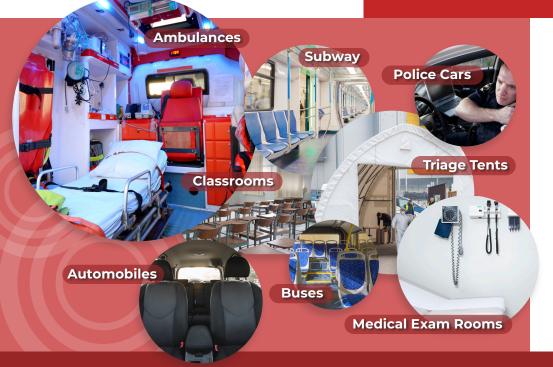

#### **Ideal for:**

- First responder vehicles
- Ambulances
- Triage Tents
- Medical procedure rooms
- Firehouses
- Cars
- Yachts
- Buses
- Subwavs
- Medical exam rooms
- Any sealable space

ALTAPURE •••• FOR MORE INFORMATION VIST: www.altapure.com or call 574-485-2145 Altapure, LLC . 6040 West Executive Drive, Suite K . Mequon, WI 53092, USA