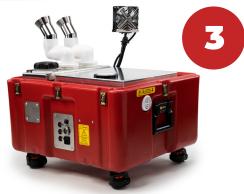

### Introducing... The ALTAPURE PC-R.E.D.

An easy to deploy portable compact unit that has been developed for **RAPID ENVIRONMENTAL DISINFECTION.** It has a rugged case that can go anywhere, providing the same high level disinfection performance as our flagship AP-4 used in healthcare around the world.

#### **Key Features:**

- Total space high level disinfection
- Rapid kill + elimination of spores, bacteria, and viruses
- Sub-micron aerosol: gas like performance with 3D coverage
- Food safe, non-toxic + biodegradable, no residue chemistry
- Easy to maneuver + portable
- Rugged + durable construction
- Lightweight
- Safe for all electronics + equipment
- Compatible with all Altapure Accessories - HVAC control system - Scrubber Buddy