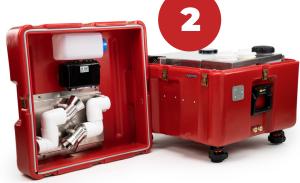

### Introducing... The ALTAPURE PC-R.E.D.

An easy to deploy portable compact unit that has been developed for **RAPID ENVIRONMENTAL DISINFECTION.** It has a rugged case that can go anywhere, providing the same high level disinfection performance as our flagship AP-4 used in healthcare around the world.

#### **Key Features:**

- Total space high level disinfection
- Rapid kill + elimination of spores, bacteria, and viruses
- Sub-micron aerosol: gas like performance with 3D coverage
- Food safe, non-toxic + biodegradable, no residue chemistry
- Easy to maneuver + portable
- Rugged + durable construction
- Lightweight
- Safe for all electronics + equipment
- Compatible with all Altapure Accessories - HVAC control system - Scrubber Buddy